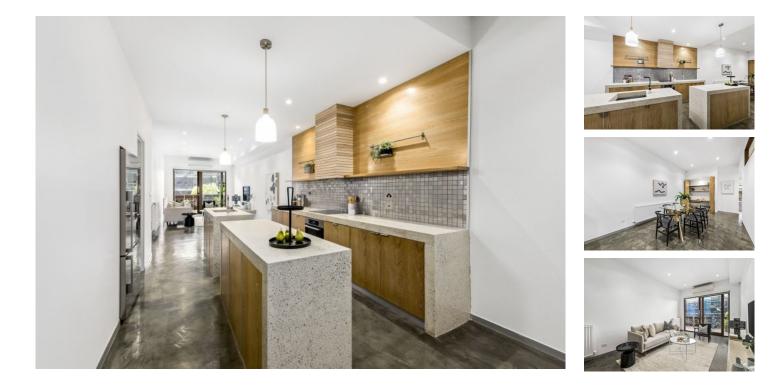

## 3 🎽 3 🐔 2 👄

Spacious, classy and beautiful. This three bedroom townhouse is located in the heart of Richmond and within walking distance to everything that the Melbourne CBD offers. Located with direct access to public transport at Swan St, retail stores, restaurants, MCG and many more. This fabulous property's features include;

- Master bedroom with large ensuite and walk-in-robe

- Large dual balconies

- Kitchen and dining areas are finished in stone surfaces with large island bench and walk-in-pantry

1/352 Burnley St

Tess Macdonald