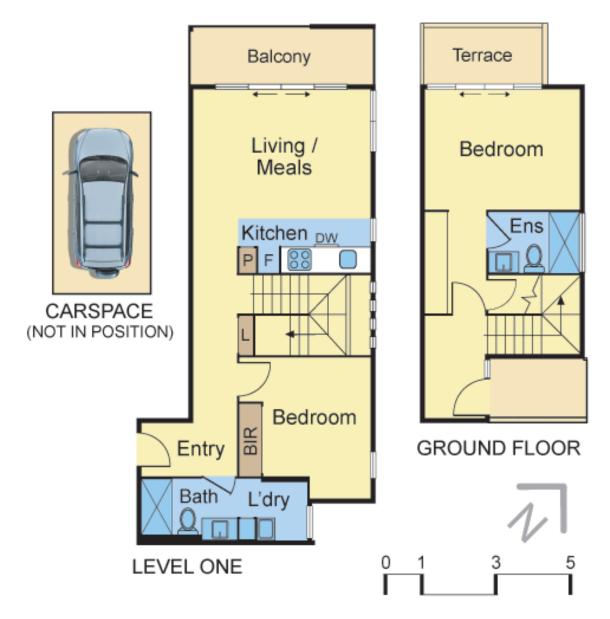

## Lifestyle Living Close to Camberwell Junction

2 🛏 2 🗐 1 👄

Seize the opportunity to live close to a wealth of fabulous amenities, with the stylish accommodation offered by this light-filled double storey townhouse. Offering a truly liveable layout that ensures peace & privacy for both bedrooms, the home also trumps with two outdoor areas to sit back and unwind in the fresh air.