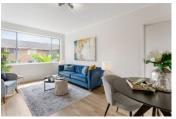

Situated towards the rear of the block, the home is flushed with natural light and features a combined living and dining zone with heating along with a sparkling separate kitchen offering a freestanding stainless steel oven and stone benchtops.