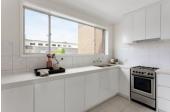

Situated towards the rear of the block, the home is flushed with natural light and features a combined living and dining zone with heating along with a sparkling separate kitchen offering a freestanding stainless steel oven and stone benchtops.