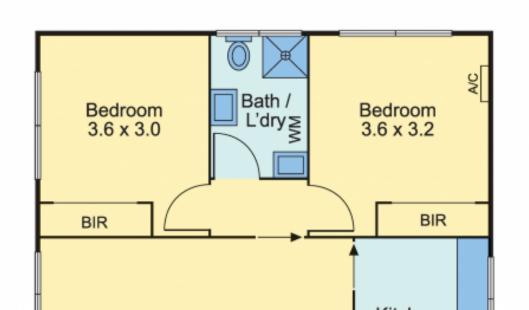

Situated towards the rear of the block, the home is flushed with natural light and features a combined living and dining zone with heating along with a sparkling separate kitchen offering a freestanding stainless steel oven and stone benchtops.