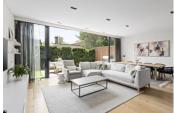

Conveniently lit steps guide you through to the frosted glass door, and into the formal lounge which features Classic oak timber flooring and is clad in a feature marble wall with a central electric fireplace to warm the coldest of winter nights.