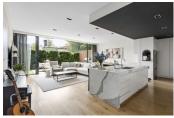

Conveniently lit steps guide you through to the frosted glass door, and into the formal lounge which features Classic oak timber flooring and is clad in a feature marble wall with a central electric fireplace to warm the coldest of winter nights.