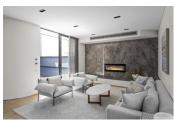

Conveniently lit steps guide you through to the frosted glass door, and into the formal lounge which features Classic oak timber flooring and is clad in a feature marble wall with a central electric fireplace to warm the coldest of winter nights.