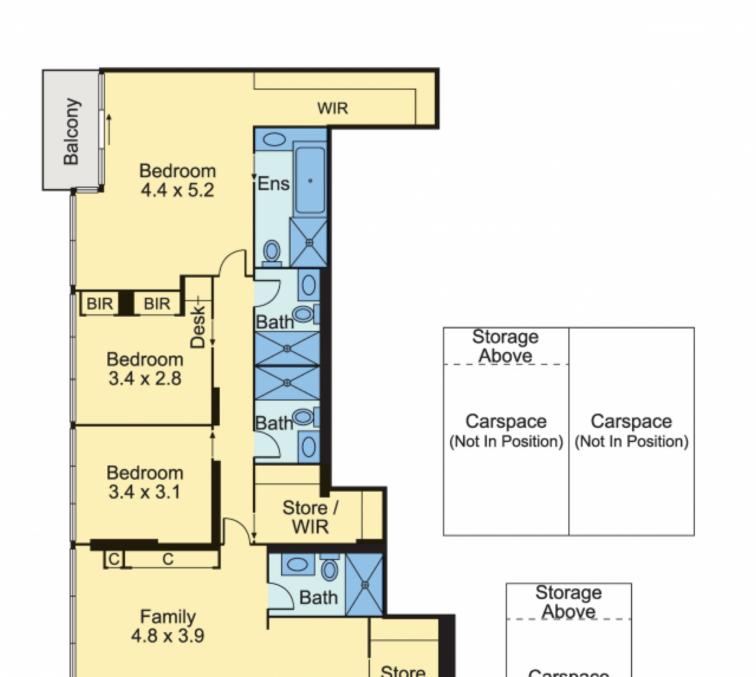

## 24th Level Penthouse 240sqm Luxury Living ₄ ≒ ₅ ¶ ₄ ⇔

Crowning the upper-most level of the impressive Ilk residential building, this exceptional penthouse is the spectacular amalgamation of two luxurious apartments - expertly united & reconfigured to create one breathtaking 240sqm (approx.) with 4-bedroom, 5-bathroom showstopper.

Primed for immediate enjoyment, the expansive and impeccably presented residence is a setting of uncompromising quality and sophistication. Accommodation includes dual living zones, a high-end gourmet kitchen with premium Miele appliances and an induction cooktop, four sublime bedrooms and rive beautifully apponneed bathrooms.