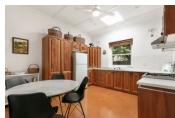

Across the shady verandah, soaring ceilings with decorative plasterwork are hallmarks of the heritage which are further complemented by picture rails and rich timber floors. Welcomed by a broad double entrance, the layout provides an elegant lounge with pretty bay window and open fireplace along with a formal dining room with a fireplace of its own plus a sweet serving hatch through to the bhght timber kitch en with meals area.