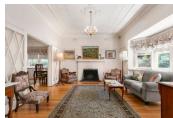

Across the shady verandah, soaring ceilings with decorative plasterwork are hallmarks of the heritage which are further complemented by picture rails and rich timber floors. Welcomed by a broad double entrance, the layout provides an elegant lounge with pretty bay window and open fireplace along with a formal dining room with a fireplace of its own plus a sweet serving hatch through to the bhght timber kitch en with meals area.