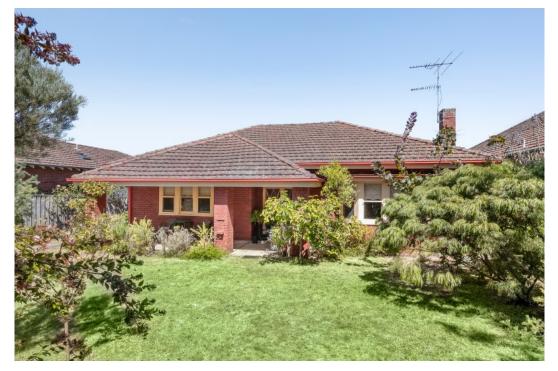

## 3 🋏 1 🕤 3 👄

A home that has seen many generations grow up and flourish, this classic Californian Bungalow's long history has also witnessed its leafy neighbourhood become one of Melbourne most coveted postcodes. Nestled in a tree-lined street within the Camberwell High School zone and on approximately 696sqm of premium land, this is a home that wraps potential and charm in one irresistible package.

Across the shady verandah, soaring ceilings with decorative plasterwork are hallmarks of the heritage which are further complemented by picture rails and rich timber floors. Welcomed by a broad double entrance, the layout provides an elegant lounge with pretty bay window and open fireplace along with a formal dining room with a fireplace of its own plus a sweet serving hatch through to the bhght timber kitch en with meals area.