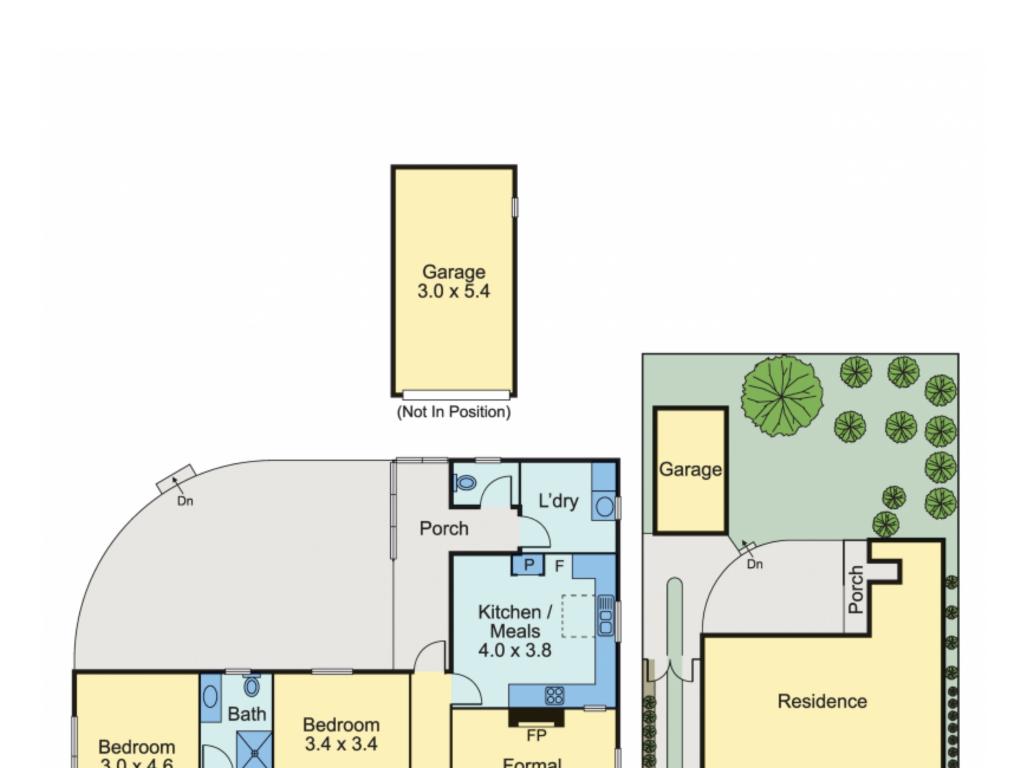

## 3 🋏 1 🕤 3 👄

A home that has seen many generations grow up and flourish, this classic Californian Bungalow's long history has also witnessed its leafy neighbourhood become one of Melbourne most coveted postcodes. Nestled in a tree-lined street within the Camberwell High School zone and on approximately 696sqm of premium land, this is a home that wraps potential and charm in one irresistible package.

Across the shady verandah, soaring ceilings with decorative plasterwork are hallmarks of the heritage which are further complemented by picture rails and rich timber floors. Welcomed by a broad double entrance, the layout provides an elegant lounge with pretty bay window and open fireplace along with a formal dining room with a fireplace of its own plus a sweet serving hatch through to the bhght timber kitch en with meals area.