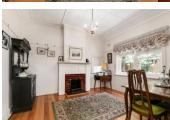

Across the shady verandah, soaring ceilings with decorative plasterwork are hallmarks of the heritage which are further complemented by picture rails and rich timber floors. Welcomed by a broad double entrance, the layout provides an elegant lounge with pretty bay window and open fireplace along with a formal dining room with a fireplace of its own plus a sweet serving hatch through to the bhght timber kitch en with meals area.