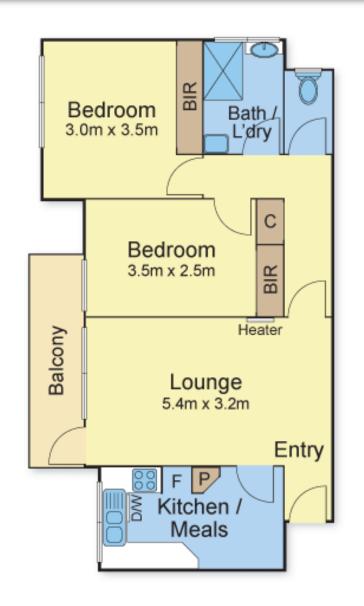

## Elevated Balcony Apartment, Set At The Rear

2 🛏 1 🗐 1 👄

Set back from the street, elevated amongst the trees and boasting a north facing balcony this spacious apartment offers the best of both worlds, with

Comprising attractive features including:

- Large open north facing lounge room.
- Two large bedrooms both with BIR.
- Spacious tiled bathroom with shower.
- Separate laundry facilities.

23/11 Auburn Grove