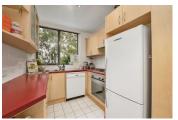

Comprising attractive features including:

- Large open north facing lounge room.
- Two large bedrooms both with BIR.
- Spacious tiled bathroom with shower.
- Separate laundry facilities.

23/11 Auburn Grove