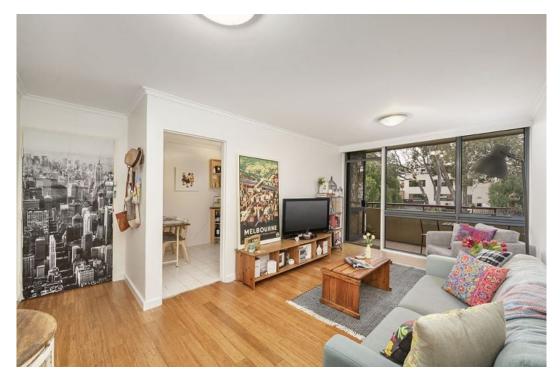

## Elevated Balcony Apartment, Set At The Rear

2 🛏 1 🗐 1 👄

Set back from the street, elevated amongst the trees and boasting a north facing balcony this spacious apartment offers the best of both worlds, with

Comprising attractive features including:

- Large open north facing lounge room.
- Two large bedrooms both with BIR.
- Spacious tiled bathroom with shower.
- Separate laundry facilities.

23/11 Auburn Grove