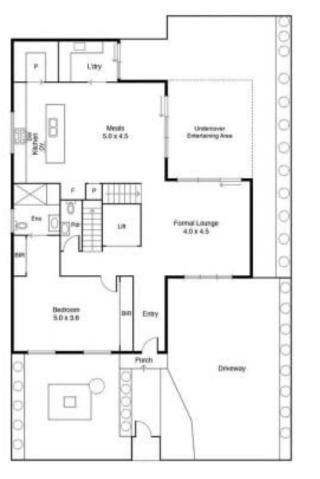

## 42 square of Lavish Lifestyle

Tri level street facing duplex residence.

Situated in the finest leafy parkland precinct, having pedestrian only entrance at your doorstep to Iconic Chadstone shopping centre, Boasting three every day living with indoor and outdoor entertaining, immense choice appointed kitchen over a huge island stone bench including highest quality Miele appliances, butlers pantry adjacent to dinning room opening to formal lounge all facing the sun drenched alfresco private paved garden.

## 5 Midlothian Street, Malvern East

NOT TO ICALE Disclaimer All measurements are approximate estimations. Overy care has been taken to write the accuracy of details on this footplan and brochure.