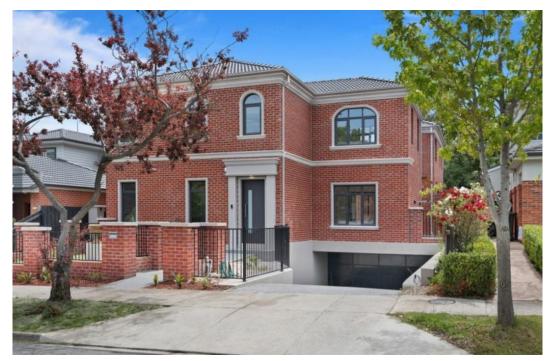

## Malvern East 5 Midlothian Street

## 42 square of Lavish Lifestyle

Tri level street facing duplex residence.

Situated in the finest leafy parkland precinct, having pedestrian only entrance at your doorstep to Iconic Chadstone shopping centre, Boasting three every day living with indoor and outdoor entertaining, immense choice appointed kitchen over a huge island stone bench including highest quality Miele appliances, butlers pantry adjacent to dinning room opening to formal lounge all facing the sun drenched alfresco private paved garden.