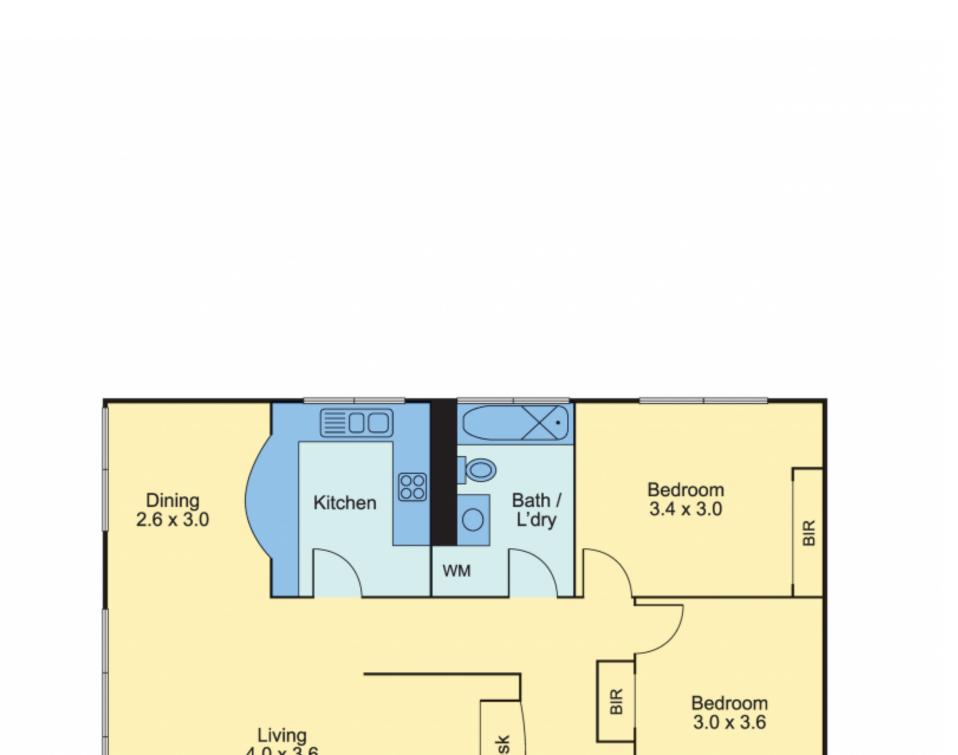

## Sparkling Space in the Ultimate Lifestyle Locale

2 🎽 1 👘 1 🛲

Right in the thick of it - literally doors to the excitement of Glenferrie Road and metres to trams and the station - this light, bright & spacious apartment provides an exciting opportunity to live & love in this highly-desired locale.

Refreshed with contemporary carpet and crisp white paint, the accommodation is comfortable and very liveable, from the practical study nook in the welcoming entrance to the supersized living and dining area that offers distinct & appealing spaces to relax and entertain guests.