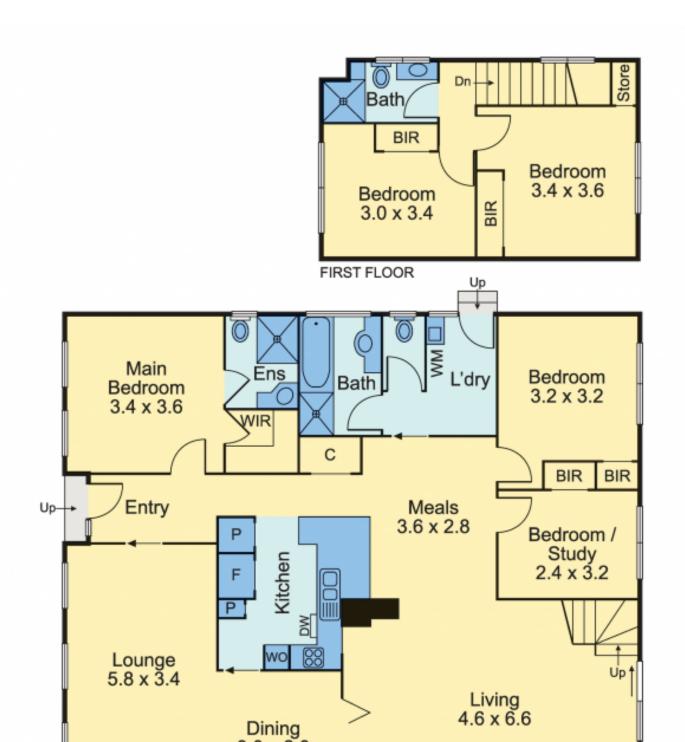

## Family Haven in Sublime Leafy Surrounds

5 🛏 3 🗐 2 👄

Grand in scale and flush with family appeal, this 5-bedroom, 3-bathroom residence in the sought-after Knox College Estate enjoys brilliant proximity to a huge range of essential amenities and lifestyle attractions.

Impeccably presented and ready to move into whilst still dishing up plenty of scope for some easy contemporary enhancements if desired, the home spans two spacious levels. Accommodation includes a formal lounge with elegant window dressings, a separate dining room, family room, casual meals area and well-equipped 'heart of the home' kitchen with breakfast bar, wall oven and dishwasher.