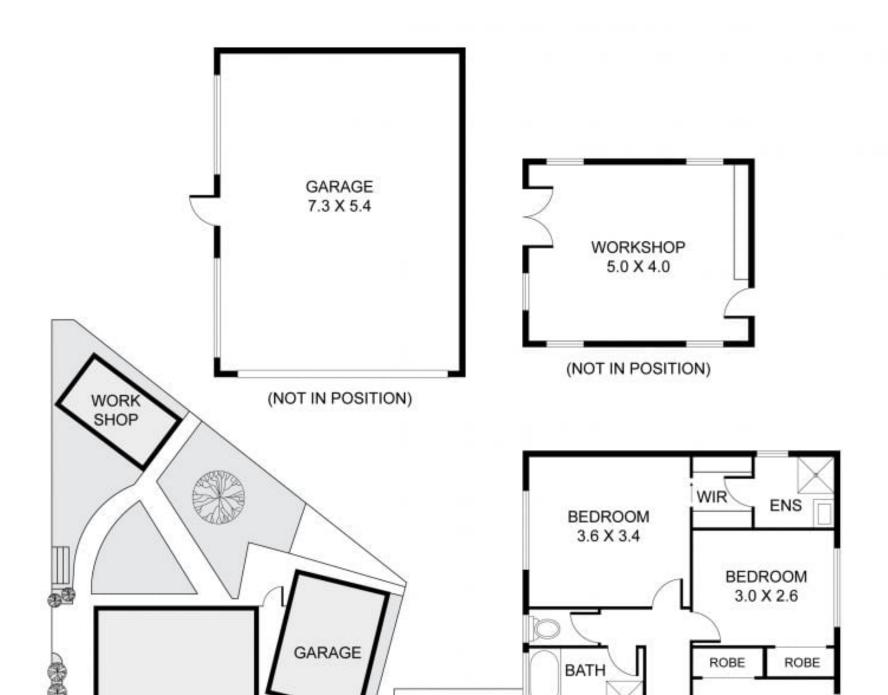

## Bright and Stylish Living within Enviable Location

3 🛏 2 🗐 2 🛲

Comfort and convenience have never looked better thank this stylish single level opportunity that not only boasts a conducive light-filled layout but a picturesque position to match.

Landscaped gardens and plenty of off-street parking are the perfect pre-cursor to a flowing floor plan that begins with quality timber flooring and a warming semi-formal lounge. Head through to a central kitchen with elegant bench tops and stainless steel appliances including a built-in gas cook top, range hood and oven, as well as a convenient meals space.