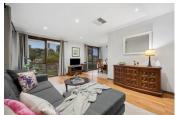

Landscaped gardens and plenty of off-street parking are the perfect pre-cursor to a flowing floor plan that begins with quality timber flooring and a warming semi-formal lounge. Head through to a central kitchen with elegant bench tops and stainless steel appliances including a built-in gas cook top, range hood and oven, as well as a convenient meals space.